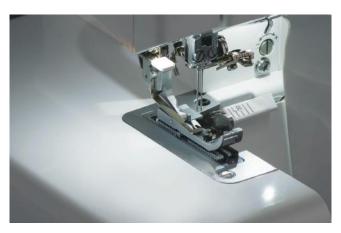

# Presser Foot Height Up to 6mm

Presser foot height changed to 6.0mm. With this change, it became easier to set thick fabrics.