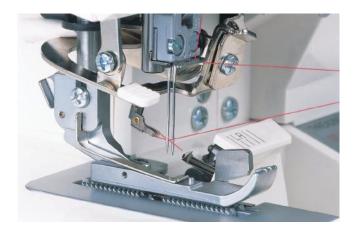

#### Jet-Air Threading™

With just the touch of a lever, thread is sent through the tubular loopers. There are no thread guides, no struggling and there's plenty of time to serge away!

# **Needle Threading System**

Baby Lock has put a lot of thought into threading a serger, but they haven't forgotten about the most important part- the needles. This system locks the needle threader in place for a quick and easy threading at the touch of a lever.