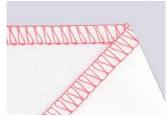

# Variety of various seams.

4-thread Overlock

3-thread Overlock

2-thread Overlock

3-thread Narrow

3-thread Rolled Edge