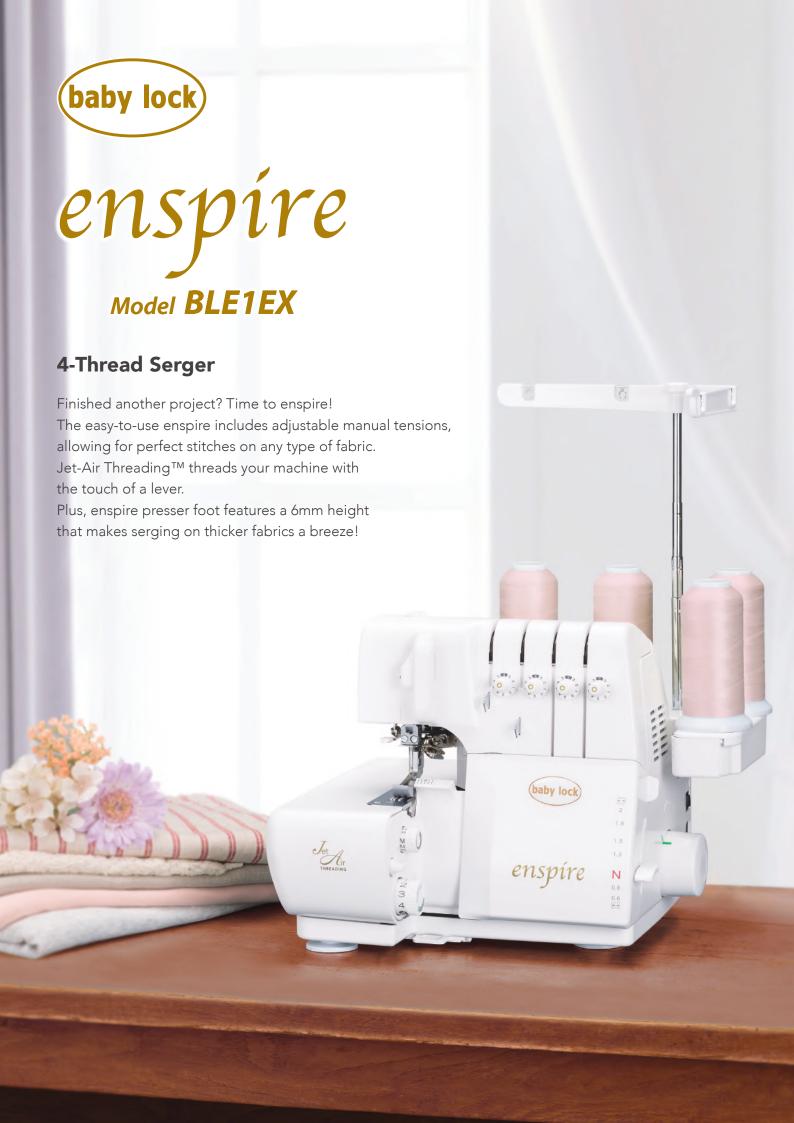

#### Jet-Air Threading™

With just the touch of a lever, thread is sent through the tubular loopers. There are no thread guides, no struggling and there's plenty of time to serge away!