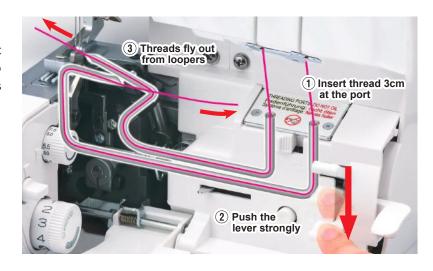

# Easy Engaging on Looper Threading

Realized simpler operation of looper threading.

Press the button once and turn Pully to connect the pipes. Now you are ready for Looper threading!