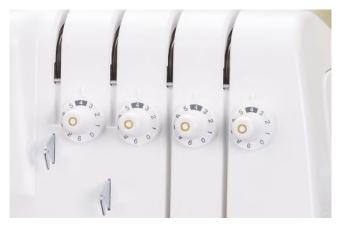

# Dial Adjustable Stitch Length and Automatic Rolled Hem

Stitch length can be easily adjusted on the enspire using one dial. This dial includes an Automatic Rolled Hem setting that will retract the built-in stitch width finger for a rolled hem finish.

# **Advanced Serging Features**

- Rolled hemming with 2 or 3 threads
- Flatlock stitching with 2 or 3 threads
- Dial adjustable stitch width: 1.5 7.5mm
- Dial adjustable stitch length: 0.75 4mm
- Dial adjustable built-in rolled hem
- Knife and needles closer for easier serging curves
- Heavy-duty cutting system
- Side thread cutter
- 1500 Stitches per minute
- Presser foot pressure adjustment
- Adjustable presser foot height up to 6mm