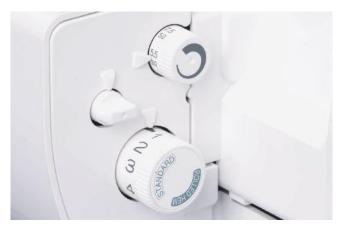

# Dial Adjustable Stitch Length and Automatic Rolled Hem

Stitch length can be easily adjusted on the enspire using one dial. This dial includes an Automatic Rolled Hem setting that will retract the built-in stitch width finger for a rolled hem finish.