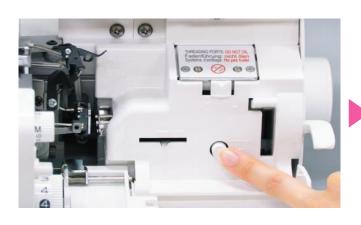

# Easy Engaging on Looper Threading

Realized simpler operation of looper threading.

Press the button once and turn Pully to connect the pipes. Now you are ready for Looper threading!