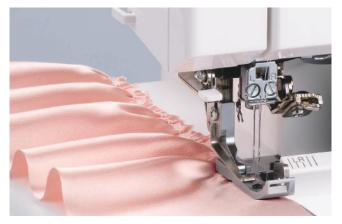

#### **Differential Feed**

Baby Lock took the differential feed mechanism to a new level by adding a single unit feed dog mechanism. This ensures stronger feeding as well as more consistent gathering on all fabrics.