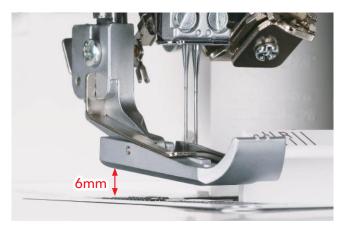

# Presser Foot Height Up to 6mm

Presser foot height changed to 6.0mm. With this change, it became easier to set thick fabrics.

# **Advanced Serging Features**

- Rolled hemming with 2 or 3 threads
- Flatlock stitching with 2 or 3 threads
- Dial adjustable stitch width: 1.5 7.5mm
- Dial adjustable stitch length: 0.75 4mm
- Dial adjustable built-in rolled hem
- Knife and needles closer for easier serging curves
- Heavy-duty cutting system
- Side thread cutter
- 1500 Stitches per minute
- Presser foot pressure adjustment
- Adjustable presser foot height up to 6mm