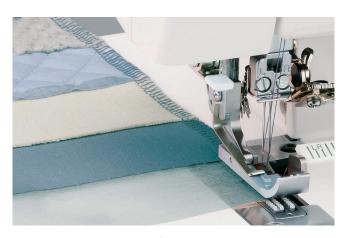

### Variety of various seams.

4-thread Overlock

3-thread Overlock

2-thread Overlock

3-thread Narrow

3-thread Rolled Edge

3-thread Wave Stitch

3-thread Rolled Wave Stitch

#### **Advanced Serging Features**

- Exclusive Wave Stitch for additional stitch options
- Rolled hemming with 3 threads
- Flatlock stitching with 2 or 3 threads
- Dial adjustable stitch width: 1.5-7.5mm
- Dial adjustable stitch length: 0.75-4mm
- Dial adjustable built-in rolled hem
- Heavy-duty cutting system
- Precise, patented system makes for easier sewing around curves
- Side thread cutter
- 1,500 Stitches per minute
- Adjustable presser foot height up to 6.0mm