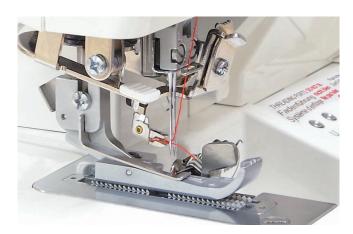

#### ExtraordinAir™ Threading

With just a gust of air, ExtraordinAir takes thread through all loopers instantly. Threading has never been this fast, easy or extraordinary.

#### **Needle Threading system**

Needle threading is quick and easy.