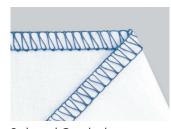

### Variety of various seams.

4-thread Overlock

3-thread Overlock

2-thread Overlock

3-thread Narrow

3-thread Rolled Edge

3-thread Wave Stitch

3-thread Rolled Wave Stitch