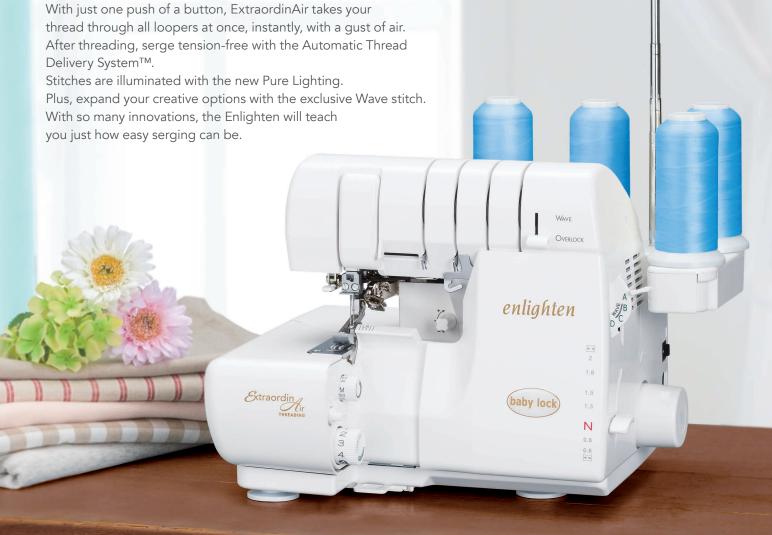

# enlighten

# Model BLE3ATW-2

## Introducing the Enlighten serger from Baby Lock

How can Baby Lock improve sergers even more? Let the new Enlighten serger show you how!

This revolutionary serger features the latest in threading technology, ExtraordinAir™ Threading.

#### ExtraordinAir™ Threading

With just a gust of air, ExtraordinAir takes thread through all loopers instantly. Threading has never been this fast, easy or extraordinary.

## Automatic Thread Delivery™ (ATD)

Set the Enlighten to the type of stitch you want and serge. The Enlighten will deliver a balanced stitch on any fabric with any type of thread. It even goes from one fabric type to another without skipping.

#### Pure Lighting with 3 LED Lights

Clearly see every stitch, fabric and thread color under three bright LED lights.

### Variety of various seams.

4-thread Overlock

3-thread Overlock

2-thread Overlock

3-thread Narrow

3-thread Rolled Edge

3-thread Wave Stitch

3-thread Rolled Wave Stitch