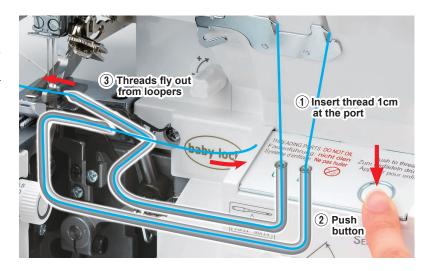

#### ExtraordinAir™ Threading

With just a gust of air, ExtraordinAir takes thread through all loopers instantly. Threading has never been this fast, easy or extraordinary.