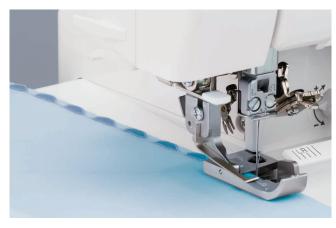

## Thread Delivery Unit for the Wave Stitch

For a stitch as unique as the Wave Stitch, Baby Lock wanted to ensure that each one would be even with the next. To do so, they created a thread delivery unit to give each one a flawless look.

### Variety of various seams.

4-thread Overlock

3-thread Overlock

2-thread Overlock

3-thread Narrow

3-thread Rolled Edge

3-thread Wave Stitch

3-thread Rolled Wave Stitch