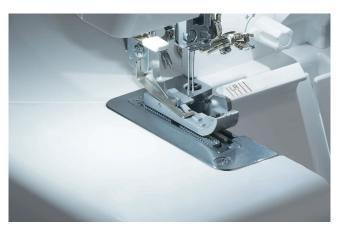

#### Presser foot height up to 6mm

Presser foot height changed to 6.0mm. With this change, it became easier to set thick fabrics.

#### **Advanced Serging Features**

- Exclusive Wave Stitch for additional stitch options
- Rolled hemming with 3 threads
- Flatlock stitching with 2 or 3 threads
- Dial adjustable stitch width: 1.5-7.5mm
- Dial adjustable stitch length: 0.75-4mm
- Dial adjustable built-in rolled hem
- Heavy-duty cutting system
- Precise, patented system makes for easier sewing around curves
- Side thread cutter
- 1,500 Stitches per minute
- Adjustable presser foot height up to 6.0mm