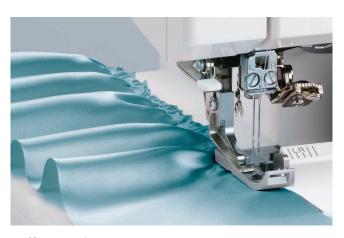

## Thread Delivery Unit for the Wave Stitch

For a stitch as unique as the Wave Stitch, Baby Lock wanted to ensure that each one would be even with the next. To do so, they created a thread delivery unit to give each one a flawless look.

### Variety of various seams.

4-thread Overlock

3-thread Overlock

2-thread Overlock

3-thread Narrow

3-thread Rolled Edge

3-thread Wave Stitch

3-thread Rolled Wave Stitch