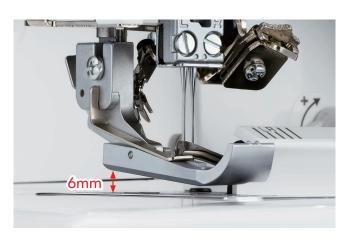

#### Presser foot height up to 6mm

Presser foot height changed to 6.0mm. With this change, it became easier to set thick fabrics.

#### **Advanced Serging Features**

- Exclusive Wave Stitch for additional stitch options
- Rolled hemming with 3 threads
- Flatlock stitching with 2 or 3 threads
- Dial adjustable stitch width: 1.5-7.5mm
- Dial adjustable stitch length: 0.75-4mm
- Dial adjustable built-in rolled hem
- Heavy-duty cutting system
- Precise, patented system makes for easier sewing around curves
- Side thread cutter
- 1,500 Stitches per minute
- Adjustable presser foot height up to 6.0mm