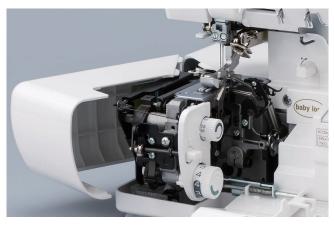

#### ExtraordinAir™ Threading

With just a gust of air, ExtraordinAir takes thread through all loopers instantly. Threading has never been this fast, easy or extraordinary.

## Automatic Thread Delivery™ (ATD)

Set the Enlighten to the type of stitch you want and serge. The Enlighten will deliver a balanced stitch on any fabric with any type of thread. It even goes from one fabric type to another without skipping.

#### **Differential Feed**

Baby Lock took the differential feed mechanism to a new level by adding a single unit feed dog mechanism. This ensures stronger feeding as well as more consistent gathering on all fabrics.

#### **Needle Threading system**

Needle threading is quick and easy.