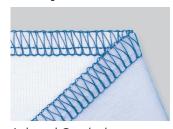

### Variety of various seams.

4-thread Overlock

3-thread Overlock

2-thread Overlock

3-thread Narrow

3-thread Rolled Edge

3-thread Wave Stitch

3-thread Rolled Wave Stitch