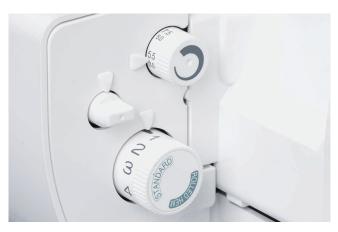

# Dial Adjustable Stitch Length and Automatic Rolled Hem

Stitch length can be easily adjusted on the enlighten using one dial. This dial includes an Automatic Rolled Hem setting that will retract the built-in stitch width finger for a rolled hem finish.